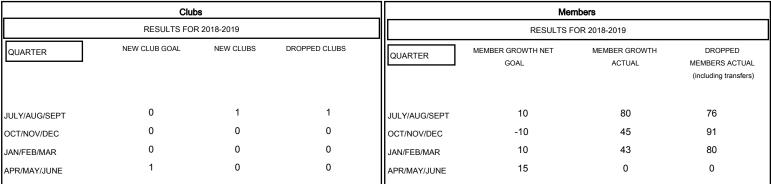

## MONTHLY MEMBERSHIP PROGRESS REPORT

## District 201Q1

Results as of: 03/31/2019

GMT: ANN ELDRIDGE LOCATION AUSTRALIA GMT CA



## GOALS AND ACTUAL NEW CLUBS CUMULATIVE



## GOALS AND ACTUAL MEMBERS CUMULATIVE





| DROPPED CLUBS: 1 |     |
|------------------|-----|
| DROPPED MEMBERS  |     |
| DECEASED         | 7   |
| CLUB CANCELLED   | 0   |
| OTHER            | 240 |
| TOTAL            | 247 |

| 51 CLUBS OF 83 ADDED 1 OR MORE |  |
|--------------------------------|--|
| NEW MEMBERS                    |  |
|                                |  |
|                                |  |
|                                |  |

| MALE                                   | 1,086 (59.83%) |
|----------------------------------------|----------------|
| FEMALE                                 | 729 (40.17%)   |
| Women Percentage Fiscal Year Goal: 41% |                |
|                                        |