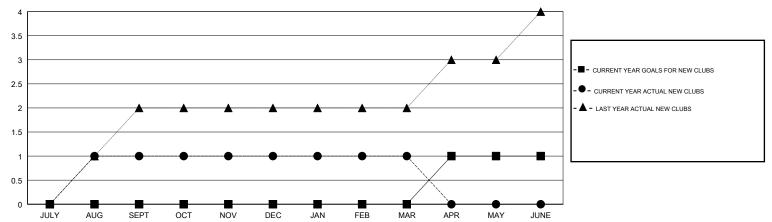

## MONTHLY MEMBERSHIP PROGRESS REPORT

## District 201Q1

Results as of: 03/31/2019

GMT: ANN ELDRIDGE LOCATION AUSTRALIA GMT CA



## GOALS AND ACTUAL NEW CLUBS CUMULATIVE



## GOALS AND ACTUAL MEMBERS CUMULATIVE





| DROPPED CLUBS: 1 |     |
|------------------|-----|
| DROPPED MEMBERS  |     |
| DECEASED         | 7   |
| CLUB CANCELLED   | 0   |
| OTHER            | 240 |
| TOTAL            | 247 |

| 51 CLUBS OF 83 ADDED 1 OR MORE |  |
|--------------------------------|--|
| NEW MEMBERS                    |  |
|                                |  |
|                                |  |
|                                |  |

| MALE                                   | 1,086 (59.83%) |
|----------------------------------------|----------------|
| FEMALE                                 | 729 (40.17%)   |
| Women Percentage Fiscal Year Goal: 41% |                |
|                                        |                |
| TOTAL FAMILY UNIT MEMBERS