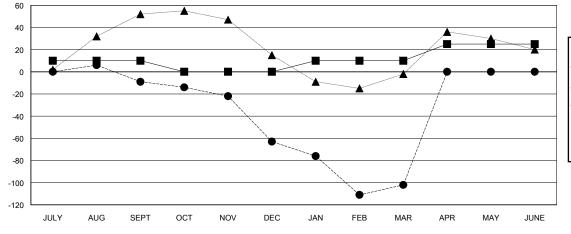

## GOALS AND ACTUAL MEMBERS CUMULATIVE

| DROPPED CLUBS: 1 |     |
|------------------|-----|
| DROPPED MEMBERS  |     |
| DECEASED         | 7   |
| CLUB CANCELLED   | 0   |
| OTHER            | 240 |
| TOTAL            | 247 |